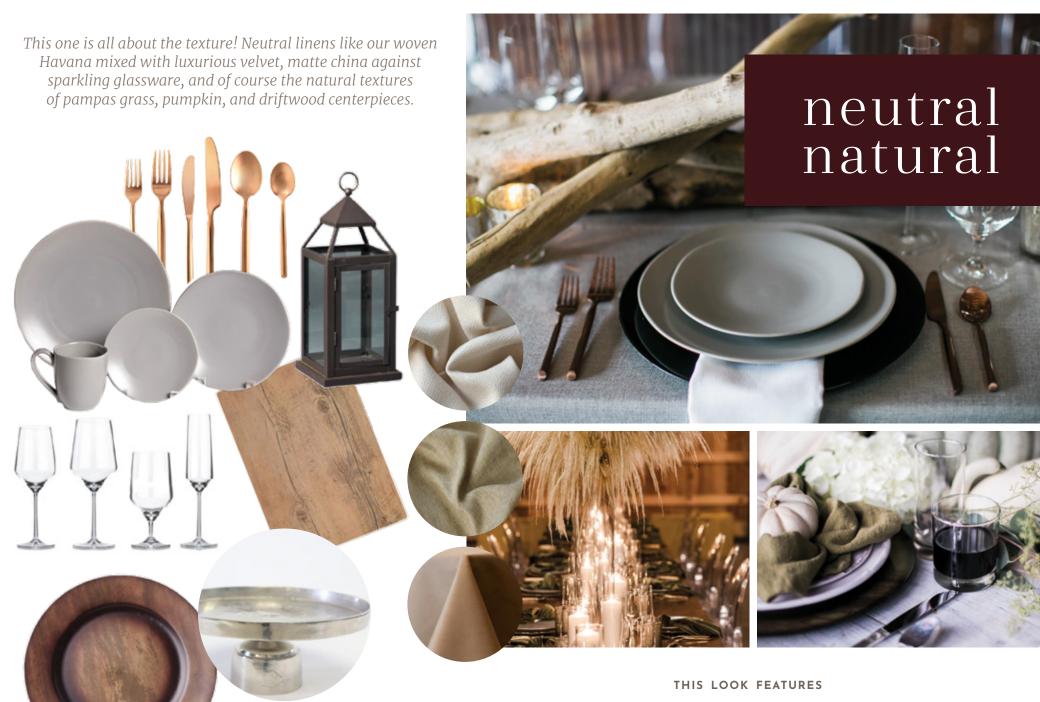

Brushed Copper Flatware, Earthen China, Brown Pergola Lantern, Pure Glassware, Wood Melamine Tray, Wood Charger, Windsor Silver Stand, Havana Ecru Linen, Oatmeal Linen, Driftwood Velvet Linen, Dove Grey Linen, Ghost Chairs, Davis Glass Cylinders, White Wash Farm Tables, Davis Glassware

Warm and inviting as, well – pumpkin pie, this Southern tablescape is perfect for an autumn gathering. Velvet linens add instant warmth while hammered metal accents and artisan china offer a homey appeal.