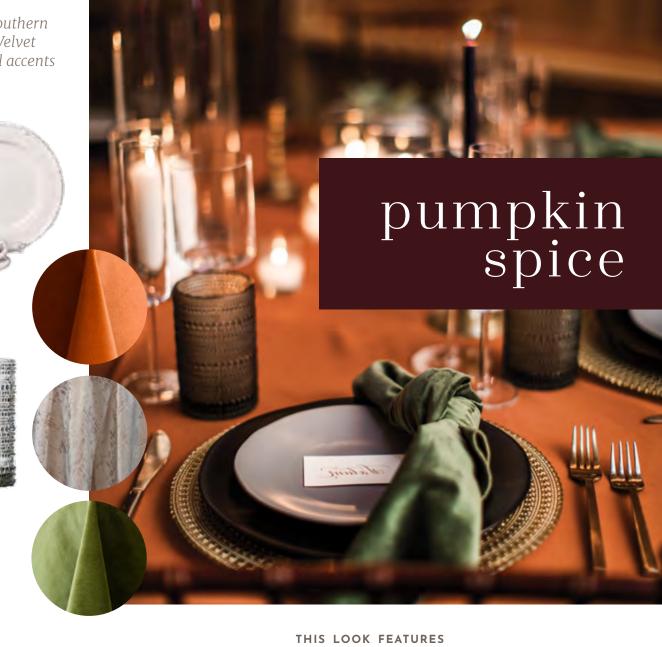

Warm and inviting as, well – pumpkin pie, this Southern tablescape is perfect for an autumn gathering. Velvet linens add instant warmth while hammered metal accents and artisan china offer a homey appeal.

Hammered Silver Serving Utensils, Artisan China, Hammered Coffee Urns, Hammered Flatware, Smoke Colored Glassware, Wyatt Pedestal Stands, Spice Velvet Linens, Silver Etched Velvet Linens, Fern Velvet Linens, Cybil Glassware, Medallion Gold Charger