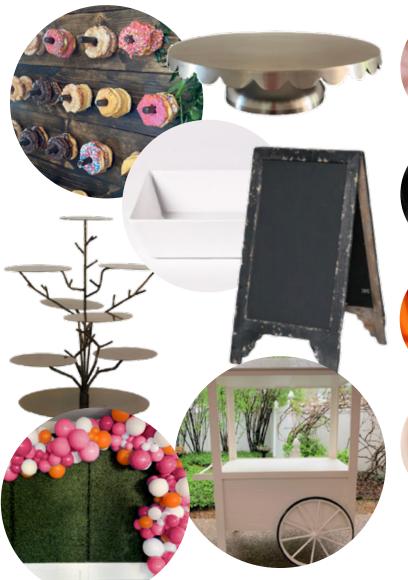

They'll all scream for this sweet n' spooky theme! Welcome friends on our Italian Chalkboard; take photos of your little wizards and witches in front of our Boxwood "forests"; serve snacks from our Melamine serviceware at tables and chairs that are just the right size; and display your treats on one of our unique stands and donut wall – no tricks!

Children's Pink Chiavari Chair, Children's Farm Table, Ellie Cake Stands, Italian Chalkboard, Ice Pink Linen, Black Linen, Orange Linen, Peaches & Cream Linen, White Boxwood Wall, Donut Wall, White Melamine Platter, Bronze Tree Cupcake Stand, Market Cart