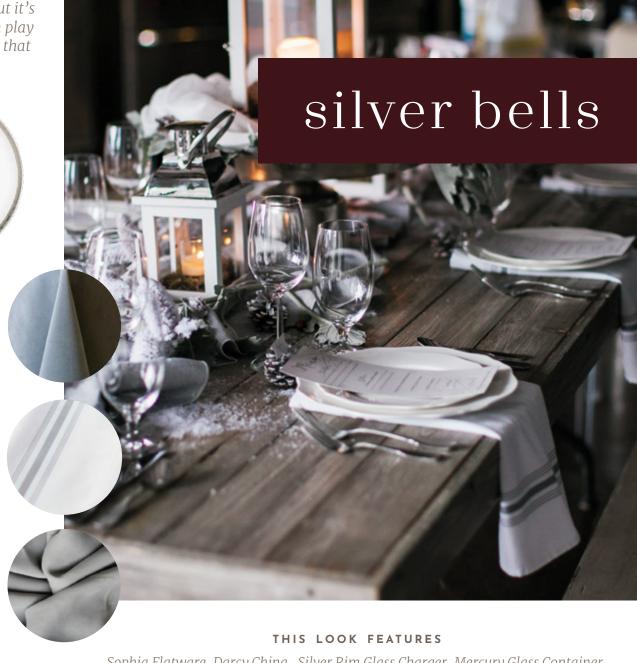

Barnwood Coffee Table, Urban Wood Side Table

Wintery fresh, this luxe look might be monochromatic, but it's anything but boring! Mixed linens like velvet and chiffon play off of polished and matte silver accents for a celebration that sparkles all winter long!

Sophia Flatware, Darcy China, Silver Rim Glass Charger, Mercury Glass Container, Avenue Silver Bar Back Shelf, Tabby Grey Tufted Sofa, Echo Silver Side Table, London Fog Velvet Linen, Grey Bistro Strip Napkin, Dove Grey Chiffon Runner, Greyson Farm Table, Madison Glassware Travel in style this holiday – from the comfort of home! Layer texture, color and metallics to achieve this bright Mediterranean palette. Bonus tip – mix up the traditional pumpkin tablescape by adding citrus fruit and greenery.