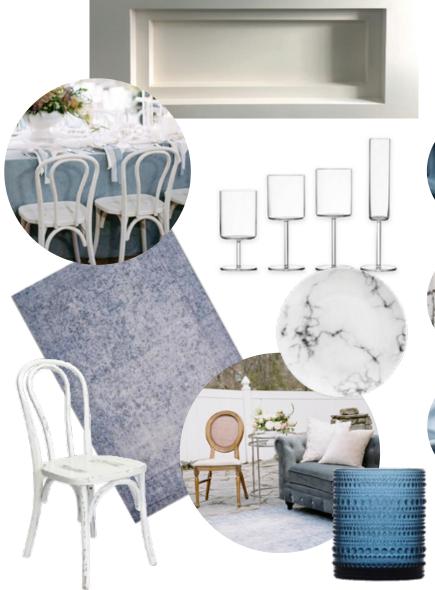

Icy blues, sterling silvers and crisp whites meld in perfect harmony for this winter fête. Set your table with luxurious linens offset by glittering glass accents. Create an inviting lounge despite the cool palette with an area rug, velvet sofa and, of course, a bar!

# THIS LOOK FEATURES

Harpeth Bar, Staging & Facades, Antique White Bentwood Chairs, Cybil Glassware, Slate Rug, Carrera Marble Dinner Plate, Henley Grey Velvet Tufted Sofa, Colored Glassware, Wedgewood Blue Linen, Silver Furrow Linen, Light Blue Pindot Linen, Silver Rim Glass Charger, London Fog Velvet Linen, White Velvet Linen