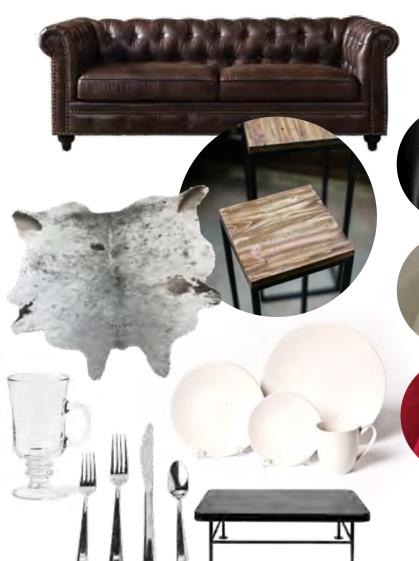

Rustic but chic, this look calls to the mountains for inspiration.

Traditional meets modern meets rustic in this lounge look –
but none are out of place! Add a simple tablescape with our
earthen china, wrought iron stand, and a warm beverage
served in our Irish Coffee Mug for a cozy winter's night.

# THIS LOOK FEATURES

Bennet Leather Sofa, Cowhide Rug, Granger Nesting Tables, Earthen China, Irish Coffee Mug, Cameron Flatware, Wrought Iron Riser, Black Pindot Linen, Heritage Ivory Napkin, Scarlet Red Velvet Linen, Eiffel Armchairs,