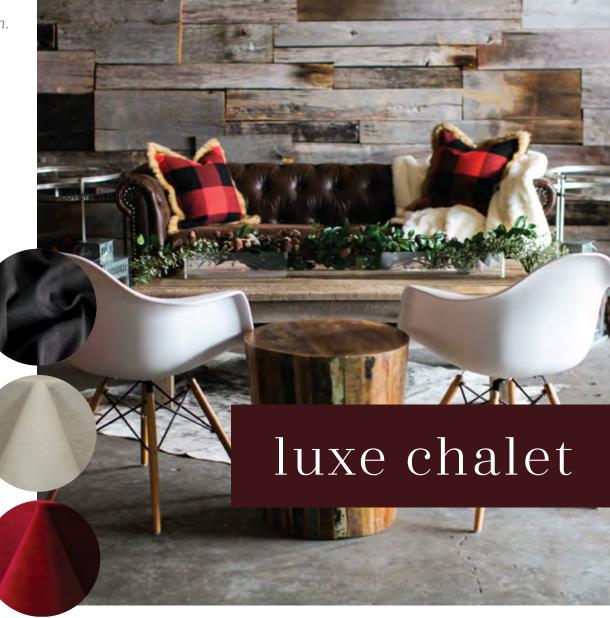

Rustic but chic, this look calls to the mountains for inspiration.

Traditional meets modern meets rustic in this lounge look –
but none are out of place! Add a simple tablescape with our
earthen china, wrought iron stand, and a warm beverage
served in our Irish Coffee Mug for a cozy winter's night.

# THIS LOOK FEATURES

Bennet Leather Sofa, Cowhide Rug, Granger Nesting Tables, Earthen China, Irish Coffee Mug, Cameron Flatware, Wrought Iron Riser, Black Pindot Linen, Heritage Ivory Napkin, Scarlet Red Velvet Linen, Eiffel Armchairs,