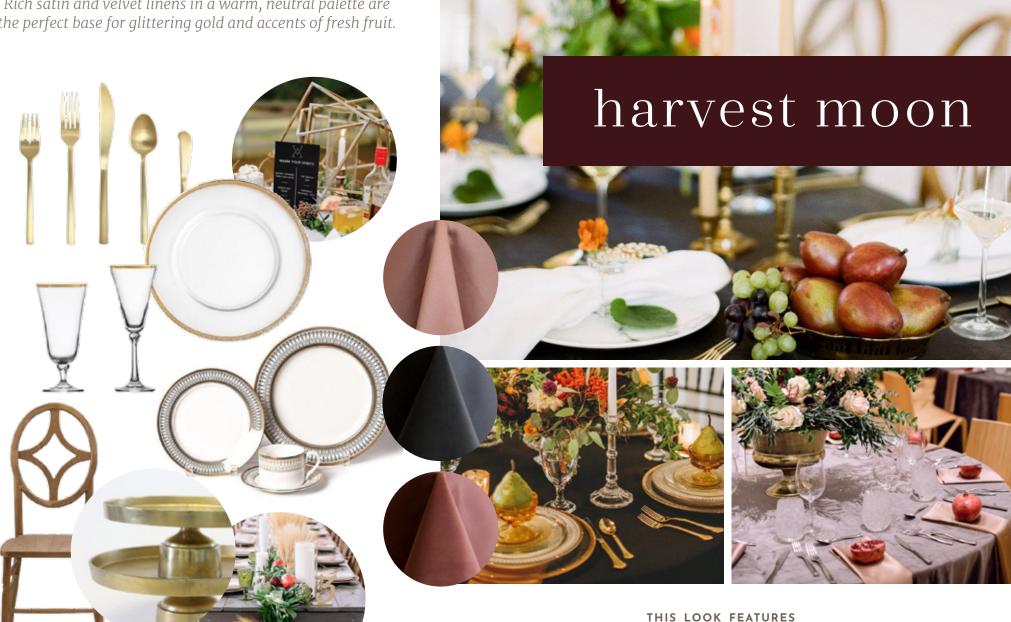

Warm and inviting as, well – pumpkin pie, this Southern tablescape is perfect for an autumn gathering. Velvet linens add instant warmth while hammered metal accents and artisan china offer a homey appeal.

Hammered Silver Serving Utensils, Artisan China, Hammered Coffee Urns, Hammered Flatware, Smoke Colored Glassware, Wyatt Pedestal Stands, Spice Velvet Linens, Silver Etched Velvet Linens, Fern Velvet Linens, Cybil Glassware, Medallion Gold Charger