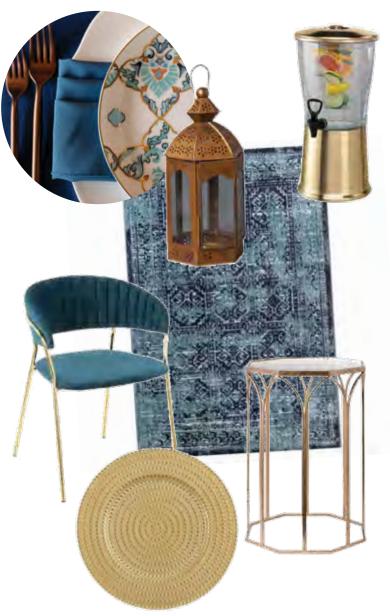

Sophia Flatware, Darcy China, Silver Rim Glass Charger, Mercury Glass Container, Avenue Silver Bar Back Shelf, Tabby Grey Tufted Sofa, Echo Silver Side Table, London Fog Velvet Linen, Grey Bistro Strip Napkin, Dove Grey Chiffon Runner, Greyson Farm Table, Madison Glassware Travel in style this holiday – from the comfort of home! Layer texture, color and metallics to achieve this bright Mediterranean palette. Bonus tip – mix up the traditional pumpkin tablescape by adding citrus fruit and greenery.

# mediterranean mood

# THIS LOOK FEATURES

Darcy China, Lagoon Linens, Brushed Copper Flatware, Coronado China, Vintage Gold Lantern, Gold Beverage Jar, Navy Rug, Farrah Teal Velvet Chair, Medallion Gold Charger, Cheval Gold Side Table, Spice Velvet Linen, Copper Linens, Ocean Blue Velvet Linen, Colored Glassware, Cocktail Tables, Acrylic Barstools, Burnt Orange Linens