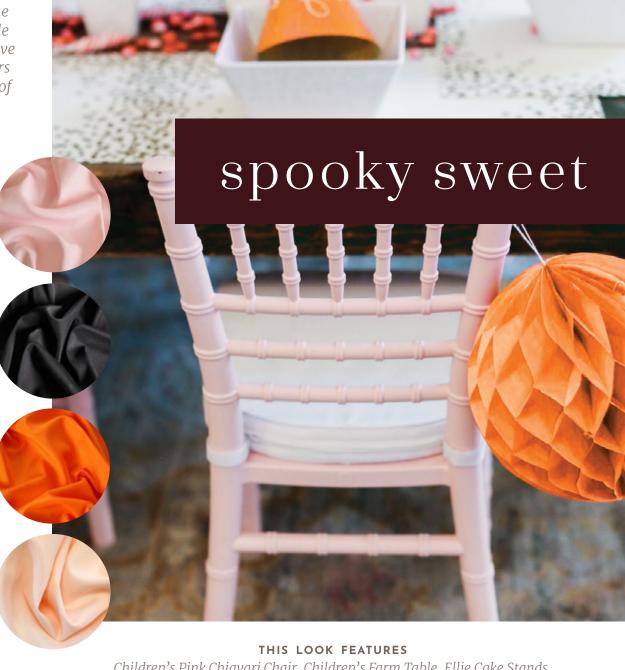

They'll all scream for this sweet n' spooky theme! Welcome friends on our Italian Chalkboard; take photos of your little wizards and witches in front of our Boxwood "forests"; serve snacks from our Melamine serviceware at tables and chairs that are just the right size; and display your treats on one of our unique stands and donut wall – no tricks!

Children's Pink Chiavari Chair, Children's Farm Table, Ellie Cake Stands, Italian Chalkboard, Ice Pink Linen, Black Linen, Orange Linen, Peaches & Cream Linen, White Boxwood Wall, Donut Wall, White Melamine Platter, Bronze Tree Cupcake Stand, Market Cart