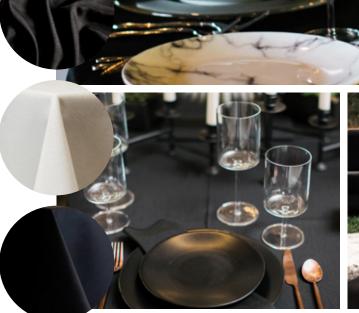

# midnight magic

# THIS LOOK FEATURES

Regent Black Velvet Sofa, Eiffel Chair, Rhodes Coffee Table, Carrigan Chair, Hammered Beverage Tub, Abby Flatware, Upton Glassware, Oversized Lanterns, Black Dupioni Linens, White Velvet Linens, Black Velvet Linens, Cybil Glassware, Carrera Marble Dinner Plate, Onyx Earthen China, Black & Silver Rug