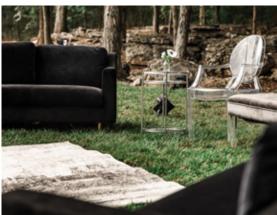

Icy blues, sterling silvers and crisp whites meld in perfect harmony for this winter fête. Set your table with luxurious linens offset by glittering glass accents. Create an inviting lounge despite the cool palette with an area rug, velvet sofa and, of course, a bar!