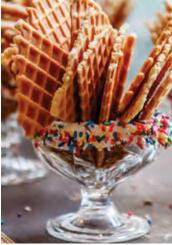

Wood Melamine Tray, Sage Linen, Fern Velvet Linen, Hunter Linen, Bronze Tree Cupcake Stand, Barnwood Couch, Chocolate Pouf, Rustic Bench, Children's Farm Table They'll all scream for this sweet theme! Serve your sorbet buffet on our Franklin bar - with the perfect serving dishes for your fixings and classic sherbet glasses for your sundaes! For an extra fancy treat, serve popsicles upside down in glasses on our Boxwood beverage shelves to avoid drips (And have a little bubbly on hand for the adults!)

# sherbet social

# THIS LOOK FEATURES

Children's Pink Chiavari Chair, Children's Farm Table, Glass Cake Stands, Glass Footed Coupe Dish, Madeleine Chalkboard, Ice Pink Linen, Aqua Linen, Periwinkle Linen, Peaches & Cream Linen, Glass Footed Sherbet Dish, White Boxwood Wall with Beverage Shelf, Franklin Columns with Acrylic Top, Glass Candy Jars, Pink Sequin Linen Go out of this world with this elegant take on a classic party theme! The modular Pearce Lounge collection is a cozy spot for star gazing or movie watching – and our Black Velour Drape makes the perfect backdrop for hanging silvery stars – and of course a photo op!