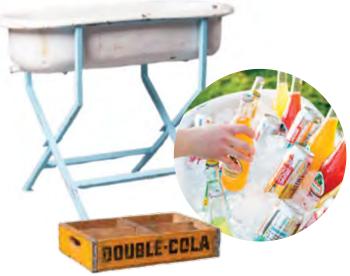

This bright & sunshiny palette is perfect for your little one's big day – rain or shine! Announce their day on our Artie chalkboard, snap a special pic in our Gloria Chair framed with the Metal Ring Backdrop – think balloon arch or streamer curtain! – create a soft play space with our Aqua Rug and Gloria Ottomans, and keep cool with plenty of fun beverages!

#### THIS LOOK FEATURES

Artie Chalkboard, Gloria Velvet Ottoman, Gloria Velvet Chair, White Frame Tent, Aqua Rug, Vintage Hungarian Baby Bath, Vintage Beverage Crate, Mediterranean Satin Linen, Yarrow Velvet Linen, Ice Blue Linen, Ellie Gold Cake Stand, Children's White Chiavari Chair, Children's Farm Table, Metal Ring Backdrop