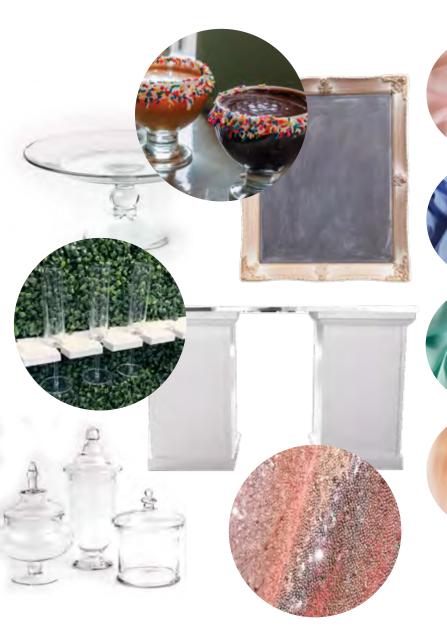

Wood Melamine Tray, Sage Linen, Fern Velvet Linen, Hunter Linen, Bronze Tree Cupcake Stand, Barnwood Couch, Chocolate Pouf, Rustic Bench, Children's Farm Table They'll all scream for this sweet theme! Serve your sorbet buffet on our Franklin bar - with the perfect serving dishes for your fixings and classic sherbet glasses for your sundaes! For an extra fancy treat, serve popsicles upside down in glasses on our Boxwood beverage shelves to avoid drips (And have a little bubbly on hand for the adults!)

# sherbet social

# THIS LOOK FEATURES

Children's Pink Chiavari Chair, Children's Farm Table, Glass Cake Stands, Glass Footed Coupe Dish, Madeleine Chalkboard, Ice Pink Linen, Aqua Linen, Periwinkle Linen, Peaches & Cream Linen, Glass Footed Sherbet Dish, White Boxwood Wall with Beverage Shelf, Franklin Columns with Acrylic Top, Glass Candy Jars, Pink Sequin Linen Go out of this world with this elegant take on a classic party theme! The modular Pearce Lounge collection is a cozy spot for star gazing or movie watching – and our Black Velour Drape makes the perfect backdrop for hanging silvery stars – and of course a photo op!