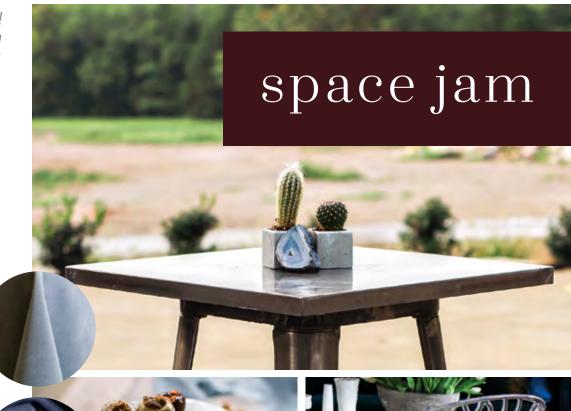

# THIS LOOK FEATURES

Children's Pink Chiavari Chair, Children's Farm Table, Glass Cake Stands, Glass Footed Coupe Dish, Madeleine Chalkboard, Ice Pink Linen, Aqua Linen, Periwinkle Linen, Peaches & Cream Linen, Glass Footed Sherbet Dish, White Boxwood Wall with Beverage Shelf, Franklin Columns with Acrylic Top, Glass Candy Jars, Pink Sequin Linen Go out of this world with this elegant take on a classic party theme! The modular Pearce Lounge collection is a cozy spot for star gazing or movie watching – and our Black Velour Drape makes the perfect backdrop for hanging silvery stars – and of course a photo op!

### THIS LOOK FEATURES

Black Velour Drape, Windsor Silver Cake Stand, Avenue Silver Shelving, Remington Table, Acrylic Ghost Chair, Slate Rug, Pearce Lounge Collection, London Fog Velvet Linen, Midnight Linen, Silver Shimmer Linen, Slate Linen, Acrylic Fantasma Side Chair A rainbow bright palette that's both nostalgic for parents and cool for kids? We've got you! Teal, orange, and fuchsia give this party palette retro color, while brass accents, like our Loren Bistro doubling as a buffet, make it shine. Use our bar cart to make serving birthday cake easy as pie!