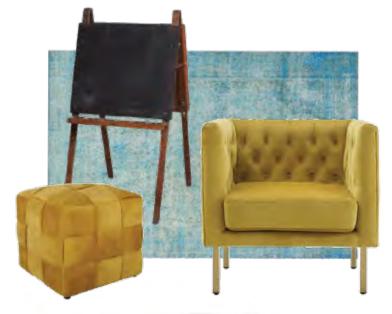

This bright & sunshiny palette is perfect for your little one's big day – rain or shine! Announce their day on our Artie chalkboard, snap a special pic in our Gloria Chair framed with the Metal Ring Backdrop – think balloon arch or streamer curtain! – create a soft play space with our Aqua Rug and Gloria Ottomans, and keep cool with plenty of fun beverages!

#### THIS LOOK FEATURES

Artie Chalkboard, Gloria Velvet Ottoman, Gloria Velvet Chair, White Frame Tent, Aqua Rug, Vintage Hungarian Baby Bath, Vintage Beverage Crate, Mediterranean Satin Linen, Yarrow Velvet Linen, Ice Blue Linen, Ellie Gold Cake Stand, Children's White Chiavari Chair, Children's Farm Table, Metal Ring Backdrop