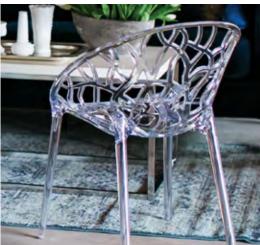

### THIS LOOK FEATURES

Black Velour Drape, Windsor Silver Cake Stand, Avenue Silver Shelving, Remington Table, Acrylic Ghost Chair, Slate Rug, Pearce Lounge Collection, London Fog Velvet Linen, Midnight Linen, Silver Shimmer Linen, Slate Linen, Acrylic Fantasma Side Chair A rainbow bright palette that's both nostalgic for parents and cool for kids? We've got you! Teal, orange, and fuchsia give this party palette retro color, while brass accents, like our Loren Bistro doubling as a buffet, make it shine. Use our bar cart to make serving birthday cake easy as pie!