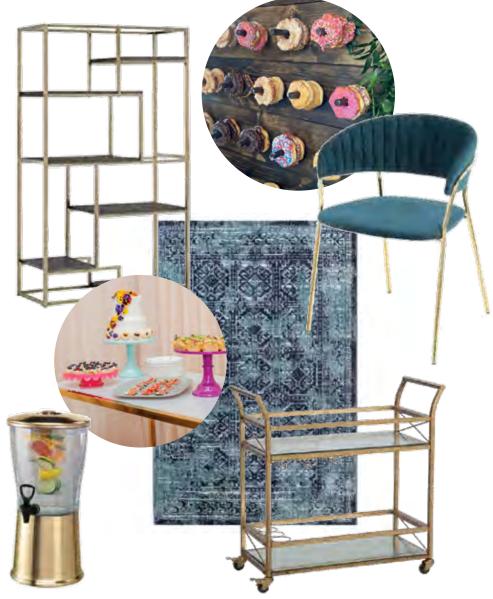

### THIS LOOK FEATURES

Black Velour Drape, Windsor Silver Cake Stand, Avenue Silver Shelving, Remington Table, Acrylic Ghost Chair, Slate Rug, Pearce Lounge Collection, London Fog Velvet Linen, Midnight Linen, Silver Shimmer Linen, Slate Linen, Acrylic Fantasma Side Chair A rainbow bright palette that's both nostalgic for parents and cool for kids? We've got you! Teal, orange, and fuchsia give this party palette retro color, while brass accents, like our Loren Bistro doubling as a buffet, make it shine. Use our bar cart to make serving birthday cake easy as pie!

## THIS LOOK FEATURES

Avenue Gold Shelving, Donut Wall, Farrah Teal Velvet Chair, Lagoon Linen Spice Velvet Linen, Yarrow Velvet Linen, Fuchsia Etched Velvet Linen, Loren Bistro Table, Navy Rug, Gold Beverage Jar, Bar Cart