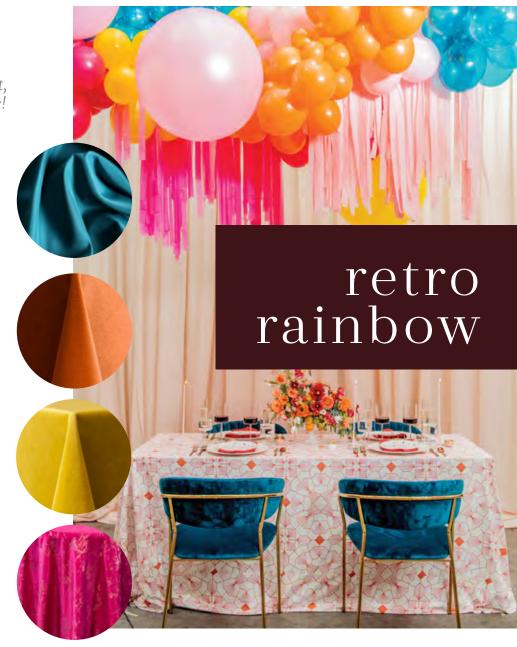

### THIS LOOK FEATURES

Black Velour Drape, Windsor Silver Cake Stand, Avenue Silver Shelving, Remington Table, Acrylic Ghost Chair, Slate Rug, Pearce Lounge Collection, London Fog Velvet Linen, Midnight Linen, Silver Shimmer Linen, Slate Linen, Acrylic Fantasma Side Chair A rainbow bright palette that's both nostalgic for parents and cool for kids? We've got you! Teal, orange, and fuchsia give this party palette retro color, while brass accents, like our Loren Bistro doubling as a buffet, make it shine. Use our bar cart to make serving birthday cake easy as pie!

## THIS LOOK FEATURES

Avenue Gold Shelving, Donut Wall, Farrah Teal Velvet Chair, Lagoon Linen Spice Velvet Linen, Yarrow Velvet Linen, Fuchsia Etched Velvet Linen, Loren Bistro Table, Navy Rug, Gold Beverage Jar, Bar Cart