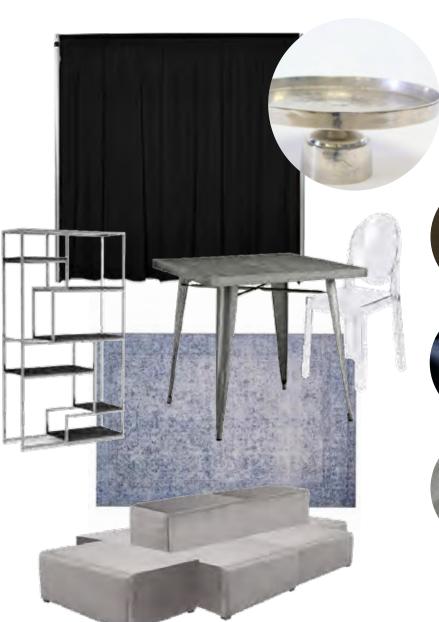

# THIS LOOK FEATURES

Children's Pink Chiavari Chair, Children's Farm Table, Glass Cake Stands, Glass Footed Coupe Dish, Madeleine Chalkboard, Ice Pink Linen, Aqua Linen, Periwinkle Linen, Peaches & Cream Linen, Glass Footed Sherbet Dish, White Boxwood Wall with Beverage Shelf, Franklin Columns with Acrylic Top, Glass Candy Jars, Pink Sequin Linen Go out of this world with this elegant take on a classic party theme! The modular Pearce Lounge collection is a cozy spot for star gazing or movie watching – and our Black Velour Drape makes the perfect backdrop for hanging silvery stars – and of course a photo op!

### THIS LOOK FEATURES

Black Velour Drape, Windsor Silver Cake Stand, Avenue Silver Shelving, Remington Table, Acrylic Ghost Chair, Slate Rug, Pearce Lounge Collection, London Fog Velvet Linen, Midnight Linen, Silver Shimmer Linen, Slate Linen, Acrylic Fantasma Side Chair A rainbow bright palette that's both nostalgic for parents and cool for kids? We've got you! Teal, orange, and fuchsia give this party palette retro color, while brass accents, like our Loren Bistro doubling as a buffet, make it shine. Use our bar cart to make serving birthday cake easy as pie!