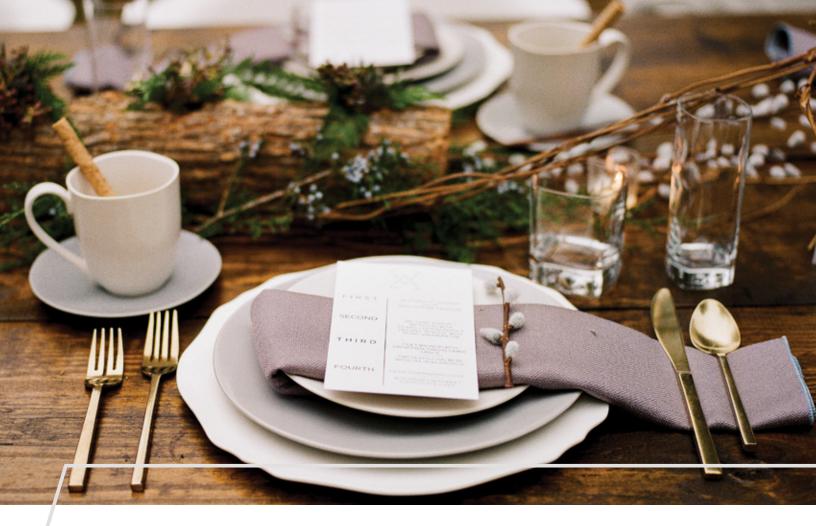

## HOLIDAY LUNCHEON

- Water/Tea Glasses 🗆
  - Coffee Station  $\square$
- Chafing Dishes  $\Box$  Coffee Cups & Saucers  $\Box$

Tea Spoons 🗆

- Tables 🗆
- Table Linens  $\Box$ 
  - Napkins  $\Box$
  - Flatware
    - China 🗆
    - Chairs 🗆